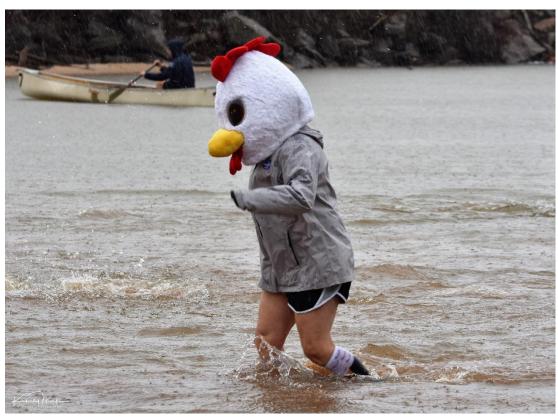

What did you do for New Years Eve? New Years Day?

I was able to photograph the LCKC Annual Polar Bear Plunge! Here are just a few pictures of this very wet event!

Here they are hanging "covid pinatas" and the numbers 2020!