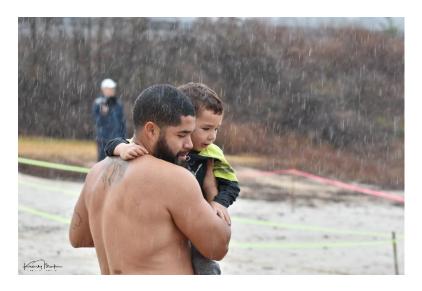

What did you do for New Years Eve? New Years Day?

I was able to photograph the LCKC Annual Polar Bear Plunge! Here are just a few pictures of this very wet event!

Here they are hanging "covid pinatas" and the numbers 2020!