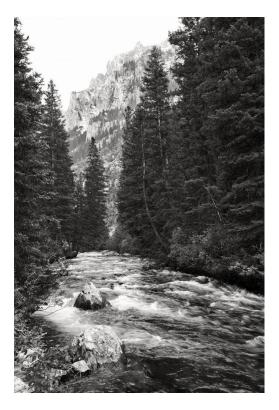

# 47 Popular Places to Photograph in Northeast Ga

Article & Photo by John Martin

# #35 Milky Way

Why, you ask, is a photo of the Milky Way in this collection of photography sites in North East Georgia? It is because you can't see - much less photograph - the Milky Way unless you are in a very dark place and have good access to the sky. Such a place exists on the Richard Russell Highway just north of Helen.