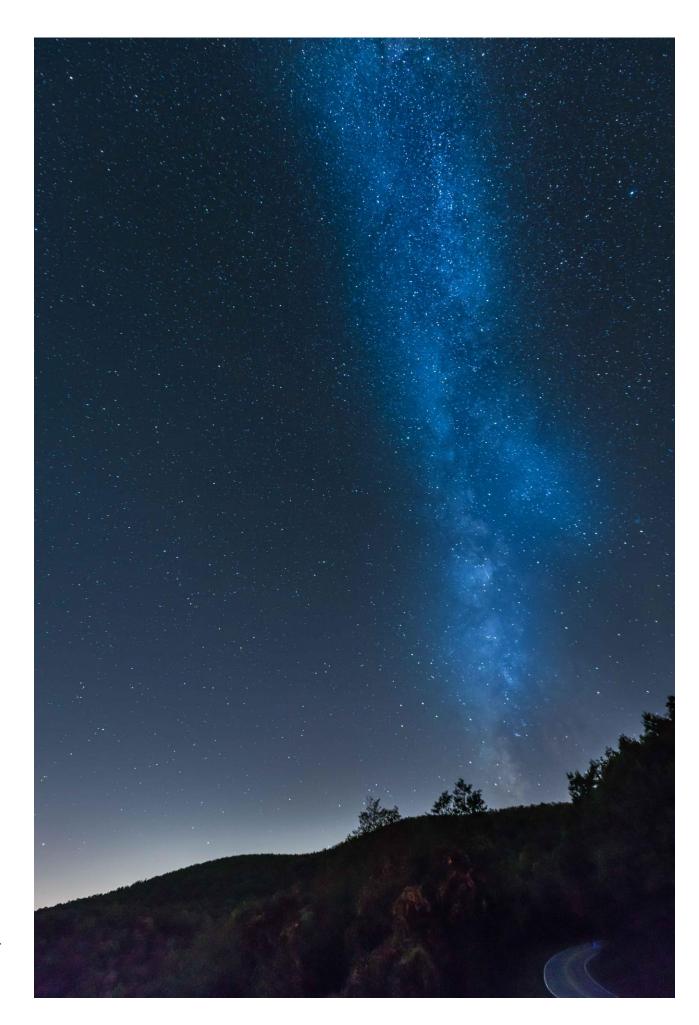

# #35 Milky Way

Why, you ask, is a photo of the Milky Way in this collection of photography sites in North East Georgia? It is because you can't see - much less photograph - the Milky Way unless you are in a very dark place and have good access to the sky. Such a place exists on the Richard Russell Highway just north of Helen.

#### **Notes for the photographer:**

If you have photographed the night sky you won't need this but...if you haven't, these tips will get you started. It is important that the sky be as dark as possible. To get this you will want to wait a few hours after sunset AND pick a night when the moon has already set. You can see some lights in Helen some six miles to the southeast. Get your sharpest focus on one of those lights and set your lens to manual. I lock my focus with a piece of tape so that it doesn't accidentally change. Your mileage may vary but I consider these things: Always use a tripod, use a short lens if you have one, turn the aperture to wide open (2.8 or similar), and make an exposure of about 30 seconds.

#### **Directions:**

From Helen, Georgia, drive northward on State 75 to Robertstown. (It's less than a mile.) Take a left onto State 75A. Travel for 2.2 miles where you will turn right onto Richard B. Russell Scenic Highway, a.k.a. State 348. You will drive 6.9 miles to an unpaved pull-off on your left. If you reach the place where the Appalachian Trail crosses the roadway at Hogpen Gap you've gone about 300 yards too far.

**GPS Coordinates:** 3443'33.3" N 8350'12.3"W

**Interesting Fact:** You may have noticed that the trip from Helen was mostly uphill. This is the course of the annual Hogpen Hill Climb, an 18K (11.2 miles) road race. It is reportedly one of the toughest races in America – but advertised as "...only one hill...".