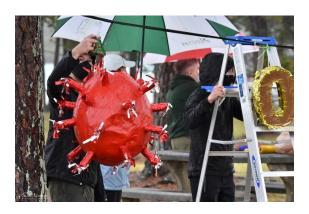

What did you do for New Years Eve? New Years Day?

I was able to photograph the LCKC Annual Polar Bear Plunge! Here are just a few pictures of this very wet event!

Here they are hanging "covid pinatas" and the numbers 2020!