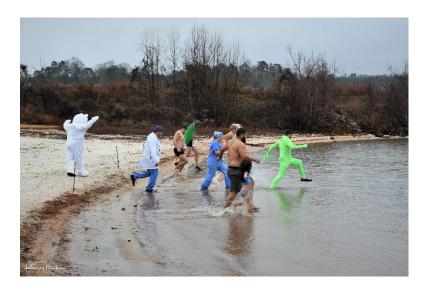

What did you do for New Years Eve? New Years Day?

I was able to photograph the LCKC Annual Polar Bear Plunge! Here are just a few pictures of this very wet event!

Here they are hanging "covid pinatas" and the numbers 2020!