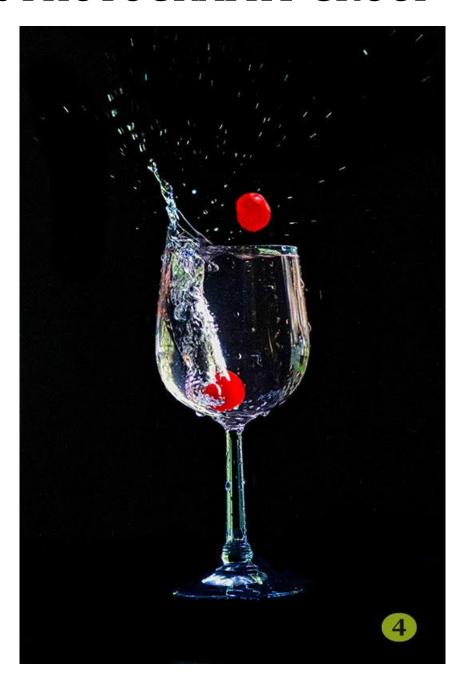

# FOOTHILLS PHOTOGRAPHY GROUP

**COVER PHOTO:** 

WINNER
OF THE
MONTHLY
CONTEST
MELISSA ELZEY

I want to congratulate all those who participated in the October Members Showcase Challenge the images were excellent. I want to offer special congratulations to our winners. 1st Place, Melissa Elzey, 2nd Place, Barbara Johns, 3rd Place, John Martin.