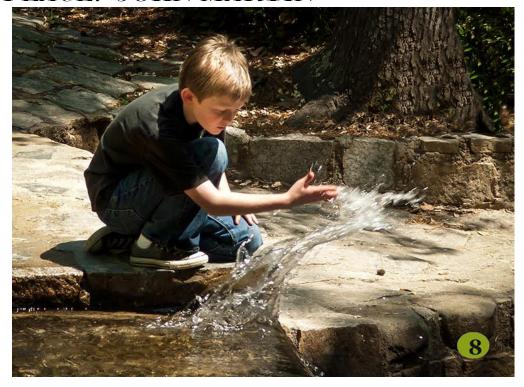

### THIRD PLACE: JOHN MARTIN

I want to congratulate all those who participated in the October Members Showcase Challenge the images were excellent. I want to offer special congratulations to our winners. 1st Place, Melissa Elzey, 2nd Place, Barbara Johns, 3rd Place, John Martin.