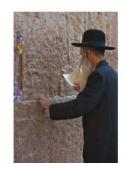

#### Thank you to Laura for submitting this wonderful article!

#### My Search For Grizzly #399 May 2021 - Laura Jenkins

This is grizzly #399 the "Queen of the Tetons." She is one of the most famous mother grizzly bears in the world. She was born in the winter of 1996. At age 25, she has outlived 85% of her species. She weighs around 400 lbs and is 7 feet tall when standing. She is believed to have at least 22 descendants. In 2020, she gave birth to four cubs which is highly unusual. Unlike most grizzlies, she lives her life close to human

activity. Many experts think this has contributed to her and her cubs' longevity. They believe she feels safer near humans than in the backcountry where she would have to defend her cubs against male grizzles.

I had originally planned a trip to the Grand Tetons in May 2020. Needless to say, it was cancelled due to COVID. I was extremely disappointed to miss seeing #399 and her four cubs. When I rescheduled for May 2021, I hoped she would exit her den with all four cubs. In late April, Facebook posts told me she was out of the den and all cubs were alive.

On my first two days in the Tetons, I drove around the area she was known to frequent, but there was no sign of her, just a bunch of cars sitting on the side of the road waiting and hoping. The next day would be my last chance. I woke up that morning with only one goal: see grizzly #399. I drove to her area that morning but no luck. I left to drive around other areas and get lunch. After lunch, I had one last chance. I drove the area a few times before suddenly seeing people stopping in the middle of the road, and out of the corner of my eye, I see two young grizzly cubs wrestling. I knew then I had found her. Before I could get my camera, she and the four cubs started walking down the middle of the road. I was the fourth car in line as she led the way down the road. I snapped a few shots as I drove not knowing if that would be my only chance.

After about a ¼ of a mile she moved into an open field. I drove past her before stopping so I could photo her if she kept walking. The rangers were there to make sure everyone was safe. I was able to exit the car and get a few photos. Then when she started moving my way, I was able to jump back in the car and photo her and the cubs as they walked by just as the snow started falling. It was a great experience, and seeing the level of excitement in all the people was worth the time spent searching for Grizzly #399.

Note: These were taken with a Canon R5 and a Tamron 150-600. They are heavily cropped.