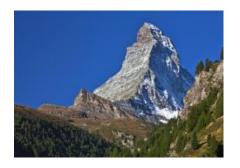

# FOOTHILLS PHOTOGRAPHY GROUP

**COVER PHOTO:** 

DANIEL SHORT, WINNER OF THE MONTHLY (AUGUST) FOOTHILLS CONTEST.