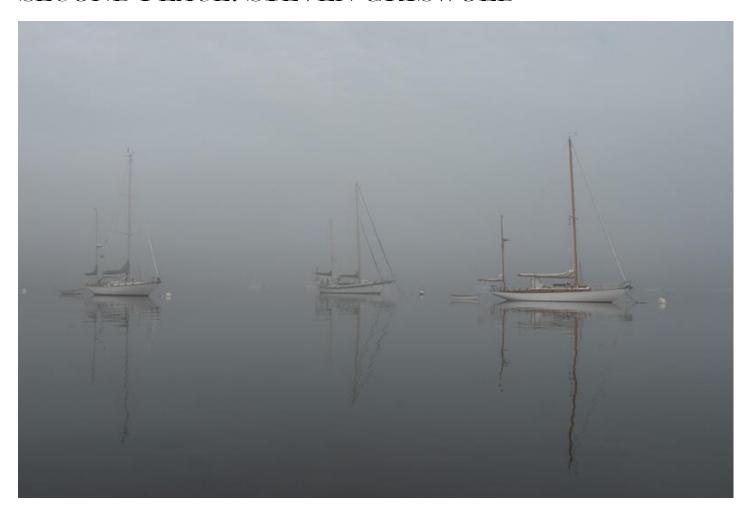

Volume 7 Number 9 September 2021

# FOOTHILLS PHOTOGRAPHY GROUP



**COVER PHOTO:** 

DANIEL SHORT, WINNER OF THE MONTHLY (AUGUST) FOOTHILLS CONTEST.

### SECOND PLACE: STEVEN GRISWOLD



#### AND THIRD PLACE: DAVID HINSON



#### From our President.....

Fellow Club Members,

I want to congratulate all those who participated in the July Members Showcase Challenge the images were excellent. I want to offer special congratulations to our winners. 1st Place, some guy named Daniel Short, 2nd Place, Steven Griswold, 3rd Place, David Henson. The subject for our September Challenge is "Pets, taken with your Camera Phone". I have not received any images yet. Don't forget to send me yours.

We are having a cookout at Rusty Russ's home on Saturday, September 18<sup>th</sup>. You should plan to arrive around 4:00 PM. We will eat at 5:00 PM. I will send all the details out in an email in the next few days. You are encouraged to bring your family. This will be RSVP so I will need a r