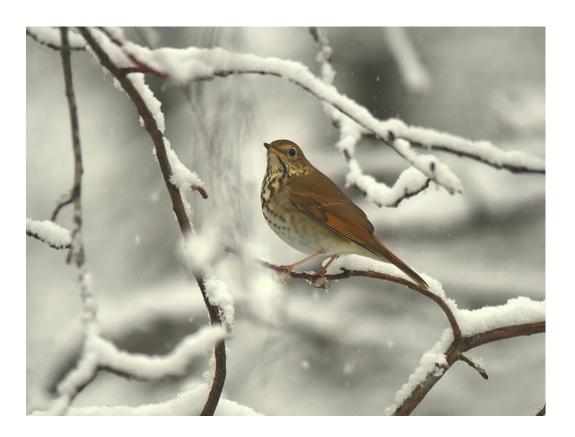

Volume 7 Number 9 September 2021

# FOOTHILLS PHOTOGRAPHY GROUP



**COVER PHOTO:** 

DANIEL SHORT, WINNER OF THE MONTHLY (AUGUST) FOOTHILLS CONTEST.

### SECOND PLACE: STEVEN GRISWOLD



#### AND THIRD PLACE: DAVID HINSON



#### From our President.....

Fellow Club Members,

I want to congratulate all those who participated in the July Members Showcase Challenge the images were excellent. I want to offer special congratulations to our winners. 1st Place, some guy named Daniel Short, 2nd Place, Steven Griswold, 3rd Place, David Henson. The subject for our September Challenge is "Pets, taken with your Camera Phone". I have not received any images yet. Don't forget to send me yours.

We are having a cookout at Rusty Russ's home on Saturday, September 18<sup>th</sup>. You should plan to arrive around 4:00 PM. We will eat at 5:00 PM. I will send all the details out in an email in the next few days. You are encouraged to bring your family. This will be RSVP so I will need a response in the positive or negative. A