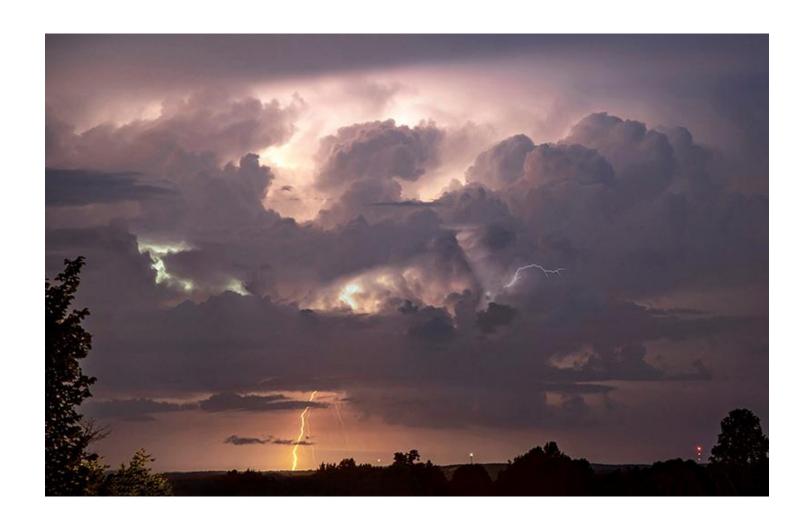

# FOOTHILLS PHOTOGRAPHY GROUP

**COVER PHOTO:** 

DANIEL SHORT, WINNER OF THE MONTHLY (AUGUST) FOOTHILLS CONTEST.