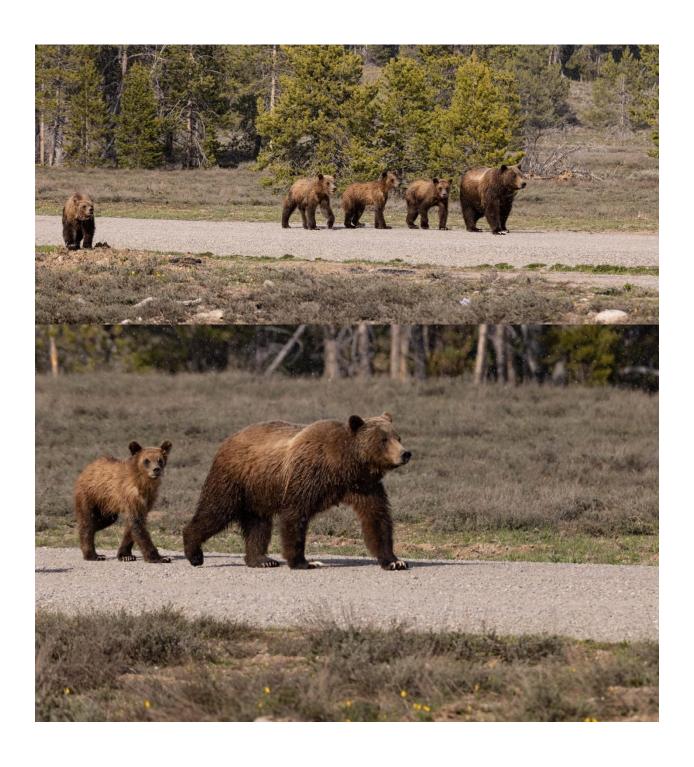

#### My Search For Grizzly #399 May 2021 - Laura Jenkins

This is grizzly #399 the "Queen of the Tetons." She is one of the most famous mother grizzly bears in the world. She was born in the winter of 1996. At age 25, she has outlived 85% of her species. She weighs around 400 lbs and is 7 feet tall when standing. She is believed to have at least 22 descendants. In 2020, she gave birth to four cubs which is highly unusual. Unlike most grizzlies, she lives her life close to human

activity. Many experts think this has contributed to her and her cubs' longevity. They believe she feels safer near humans than in the backcountry where she would have to defend her cubs against male grizzles.

After about a ¼ of a mile she moved into an open field. I drove past her before stopping so I could photo her if she kept walking. The rangers were there to make sure everyone was safe. I was able to exit the car and get a few photos. Then when she started moving my way, I was able to jump back in the car and photo her and the cubs as they walked by just as the snow started falling. It was a great experience, and seeing the level of excitement in all the people was worth the time spent searching for Grizzly #399.

Note: These were taken with a Canon R5 and a Tamron 150-600. They are heavily cropped.