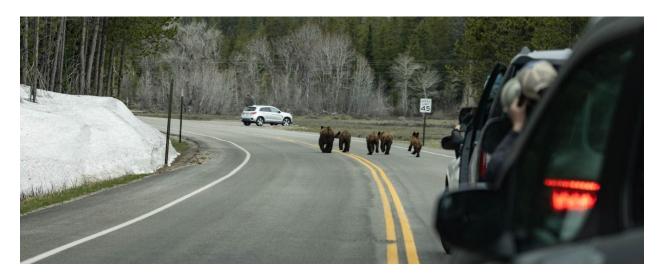

#### My Search For Grizzly #399 May 2021 - Laura Jenkins

This is grizzly #399 the "Queen of the Tetons." She is one of the most famous mother grizzly bears in the world. She was born in the winter of 1996. At age 25, she has outlived 85% of her species. She weighs around 400 lbs and is 7 feet tall when standing. She is believed to have at least 22 descendants. In 2020, she gave birth to four cubs which is highly unusual. Unlike most grizzlies, she lives her life close to human

On my first two days in the Tetons, I drove around the area she was known to frequent, but there was no sign of her, just a bunch of cars sitting on the side of the road waiting and hoping. The next day would be my last chance. I woke up that morning with only one goal: see grizzly #399. I drove to her area that morning but no luck. I left to drive around other areas and get lunch. After lunch, I had one last chance. I drove the area a few times before suddenly seeing people stopping in the middle of the road, and out of the corner of my eye, I see two young grizzly cubs wrestling. I knew then I had found her. Before I could get my camera, she and the four cubs started walking down the middle of the road. I was the fourth car in line as she led the way down the road. I snapped a few shots as I drove not knowing if that would be my only chance.

After about a ¼ of a mile she moved into an open field. I drove past her before stopping so I could photo her if she kept walking. The rangers were there to make sure everyone was safe. I was able to exit the car and get a few photos. Then when she started moving my way, I was able to jump back in the car and photo her and the cubs as they walked by just as the snow started falling. It was a great experience, and seeing the level of excitement in all the people was worth the time spent searching for Grizzly #399.

Note: These were taken with a Canon R5 and a Tamron 150-600. They are heavily cropped.