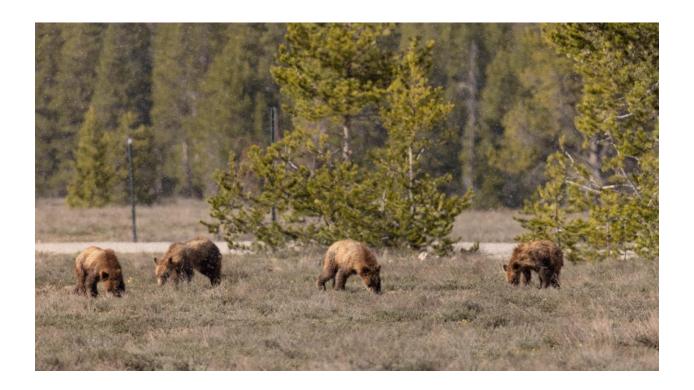

#### My Search For Grizzly #399 May 2021 - Laura Jenkins

This is grizzly #399 the "Queen of the Tetons." She is one of the most famous mother grizzly bears in the world. She was born in the winter of 1996. At age 25, she has outlived 85% of her species. She weighs around 400 lbs and is 7 feet tall when standing. She is believed to have at least 22 descendants. In 2020, she gave birth to four cubs which is highly unusual. Unlike most grizzlies, she lives her life close to human

After about a ¼ of a mile she moved into an open field. I drove past her before stopping so I could photo her if she kept walking. The rangers were there to make sure everyone was safe. I was able to exit the car and get a few photos. Then when she started moving my way, I was able to jump back in the car and photo her and the cubs as they walked by just as the snow started falling. It was a great experience, and seeing the level of excitement in all the people was worth the time spent searching for Grizzly #399.

Note: These were taken with a Canon R5 and a Tamron 150-600. They are heavily cropped.